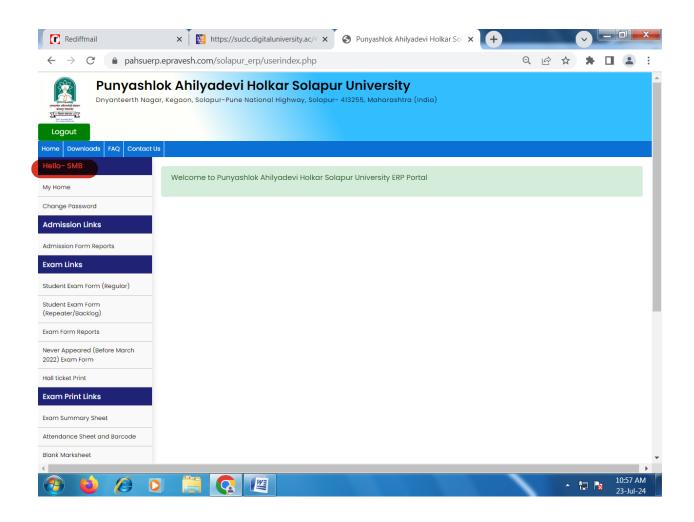

#### **6.2.2** Implementation of e-Governance

#### **College online Admission Process**



### **Online Eligibility Process of Students**



### College log in at University portal showing dashboard



### College log in at University erp portal showing admission process



# College log in at University exam portal showing examination enrollment



## College log in at University portal showing University admission process



### College log in at University portal showing Student Details



### College log in at University portal showing Uploading of University Examination Marks





# Staff log in at University portal showing Onscreen Evaluation of University Examination





### **College Software showing Transference Certificate process**



**College log in for Public Finance Management System** 



#### Online Students Fee Receipt



### Log in at Students Scholarship Portal NSP



### Log in at Students Scholarship Portal MahaDBT





### Log in at Salary, GPF, Mediclaim etc. Portal THE Sevaarth



### **College Website showing various Tabs**