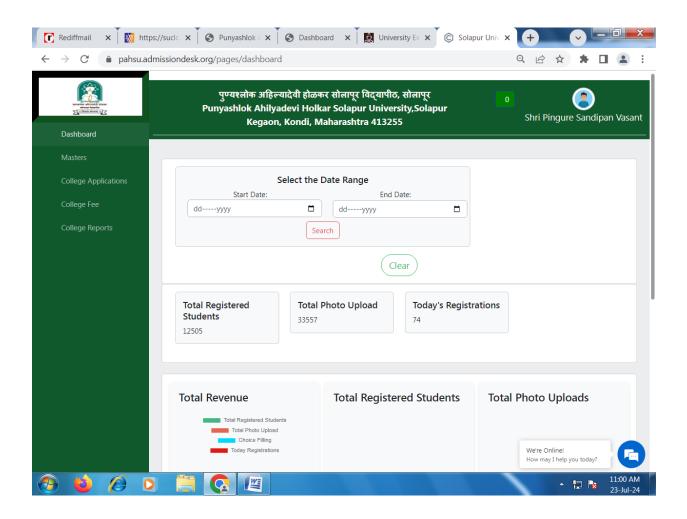

#### **6.2.2** Implementation of e-Governance

#### **College online Admission Process**



### **Online Eligibility Process of Students**



### College log in at University portal showing dashboard



### College log in at University erp portal showing admission process



# College log in at University exam portal showing examination enrollment



## College log in at University portal showing University admission process



### College log in at University portal showing Student Details



### College log in at University portal showing Uploading of University Examination Marks





# Staff log in at University portal showing Onscreen Evaluation of University Examination





### **College Software showing Transference Certificate process**



**College log in for Public Finance Management System** 



#### Online Students Fee Receipt



### Log in at Students Scholarship Portal NSP



### Log in at Students Scholarship Portal MahaDBT





### Log in at Salary, GPF, Mediclaim etc. Portal THE Sevaarth



### **College Website showing various Tabs**