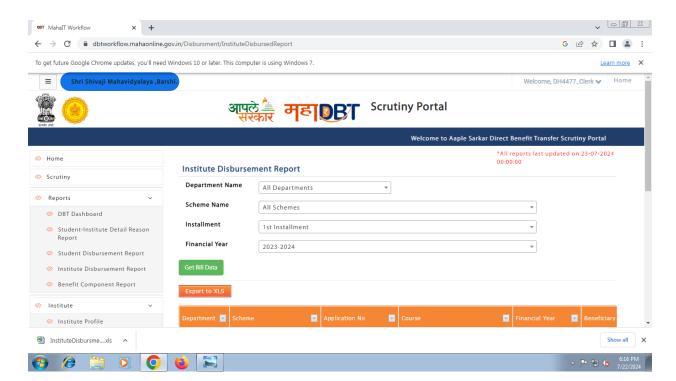

g in at University portal showing dashboard



### College log in at University erp portal showing admission process



# College log in at University exam portal showing examination enrollment



## College log in at University portal showing University admission process



### College log in at University portal showing Student Details



### College log in at University portal showing Uploading of University Examination Marks





# Staff log in at University portal showing Onscreen Evaluation of University Examination





### **College Software showing Transference Certificate process**



**College log in for Public Finance Management System** 



#### Online Students Fee Receipt



### Log in at Students Scholarship Portal NSP



### Log in at Students Scholarship Portal MahaDBT





### Log in at Salary, GPF, Mediclaim etc. Portal THE Sevaarth



### **College Website showing various Tabs**