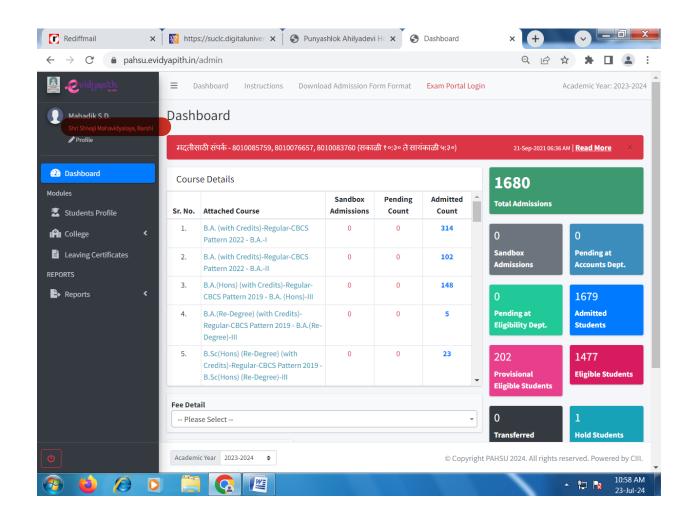

### College log in at University portal showing dashboard

### College log in at University portal showing Student Details