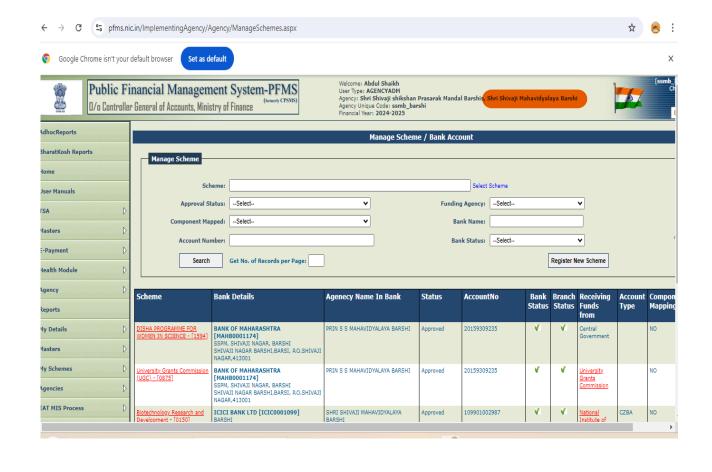

mplementation of e-Governance

#### **College online Admission Process**



### **Online Eligibility Process of Students**



### College log in at University portal showing dashboard



### College log in at University erp portal showing admission process



# College log in at University exam portal showing examination enrollment



## College log in at University portal showing University admission process



### College log in at University portal showing Student Details



### College log in at University portal showing Uploading of University Examination Marks





# Staff log in at University portal showing Onscreen Evaluation of University Examination





### **College Software showing Transference Certificate process**



**College log in for Public Finance Management System** 



#### Online Students Fee Receipt



### Log in at Students Scholarship Portal NSP



### Log in at Students Scholarship Portal MahaDBT





### Log in at Salary, GPF, Mediclaim etc. Portal THE Sevaarth



### **College Website showing various Tabs**