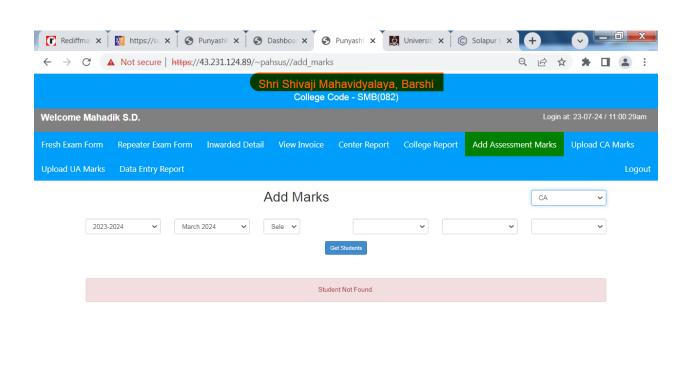

### College log in at University portal showing Uploading of University Examination Marks