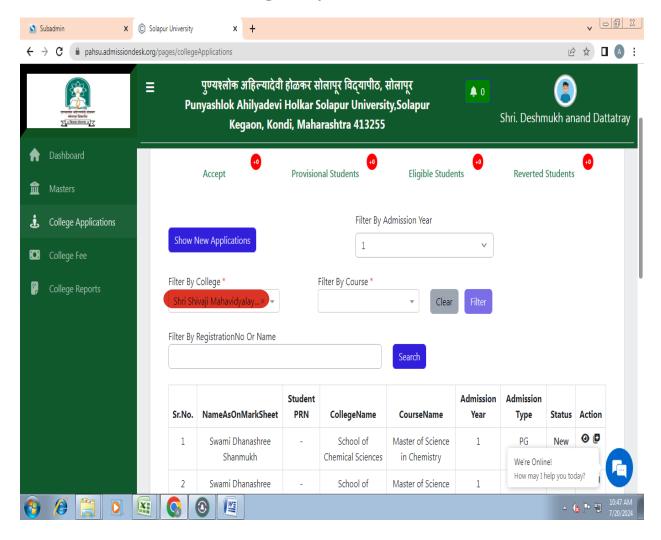

### **Online Eligibility Process of Students**

## College log in at University portal showing University admission process