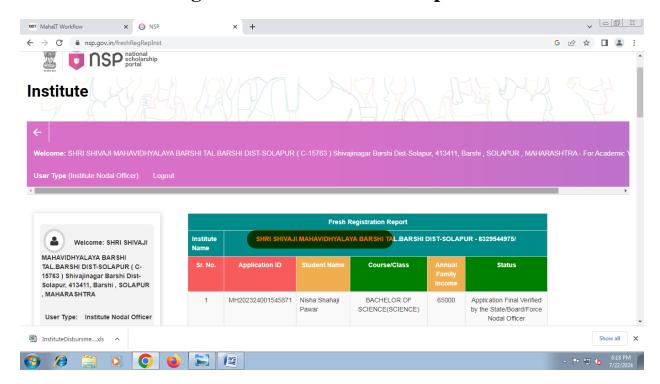

ine Eligibility Process of Students**



### College log in at University portal showing dashboard



### College log in at University erp portal showing admission process



# College log in at University exam portal showing examination enrollment



## College log in at University portal showing University admission process



### College log in at University portal showing Student Details



### College log in at University portal showing Uploading of University Examination Marks





# Staff log in at University portal showing Onscreen Evaluation of University Examination





### **College Software showing Transference Certificate process**



**College log in for Public Finance Management System** 



#### Online Students Fee Receipt



### Log in at Students Scholarship Portal NSP



### Log in at Students Scholarship Portal MahaDBT





### Log in at Salary, GPF, Mediclaim etc. Portal THE Sevaarth



### **College Website showing various Tabs**