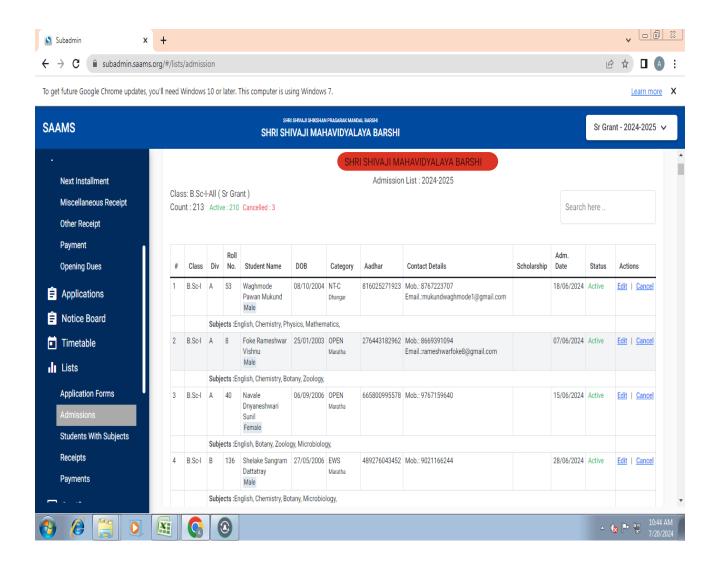

#### **College online Admission Process**

### **Online Eligibility Process of Students**