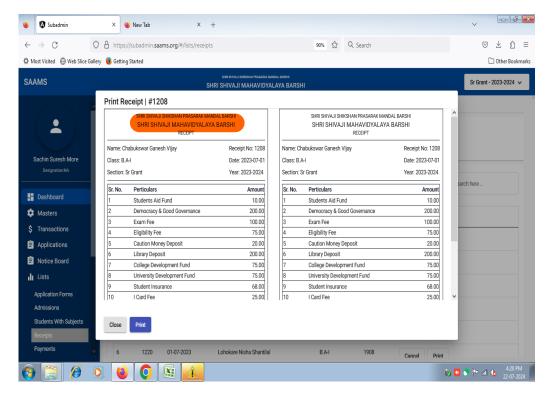

**College online Admission Process**



### **Online Eligibility Process of Students**



### College log in at University portal showing dashboard



### College log in at University erp portal showing admission process



# College log in at University exam portal showing examination enrollment



## College log in at University portal showing University admission process



### College log in at University portal showing Student Details



### College log in at University portal showing Uploading of University Examination Marks





# Staff log in at University portal showing Onscreen Evaluation of University Examination





### **College Software showing Transference Certificate process**



**College log in for Public Finance Management System** 



#### Online Students Fee Receipt



### Log in at Students Scholarship Portal NSP



### Log in at Students Scholarship Portal MahaDBT





### Log in at Salary, GPF, Mediclaim etc. Portal THE Sevaarth



### **College Website showing various Tabs**