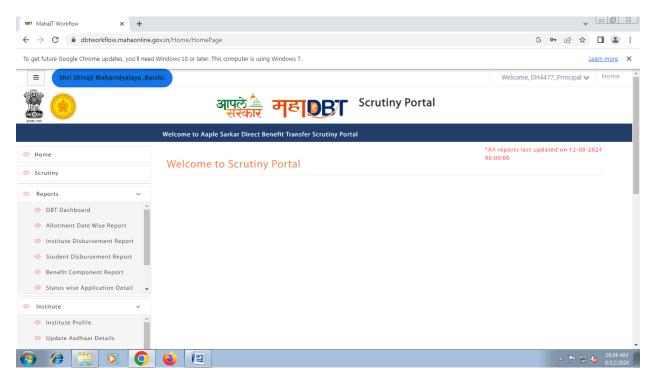

log in at University portal showing dashboard



### College log in at University erp portal showing admission process



# College log in at University exam portal showing examination enrollment



## College log in at University portal showing University admission process



### College log in at University portal showing Student Details



### College log in at University portal showing Uploading of University Examination Marks





# Staff log in at University portal showing Onscreen Evaluation of University Examination





### **College Software showing Transference Certificate process**



**College log in for Public Finance Management System** 



#### Online Students Fee Receipt



### Log in at Students Scholarship Portal NSP



### Log in at Students Scholarship Portal MahaDBT





### Log in at Salary, GPF, Mediclaim etc. Portal THE Sevaarth



### **College Website showing various Tabs**