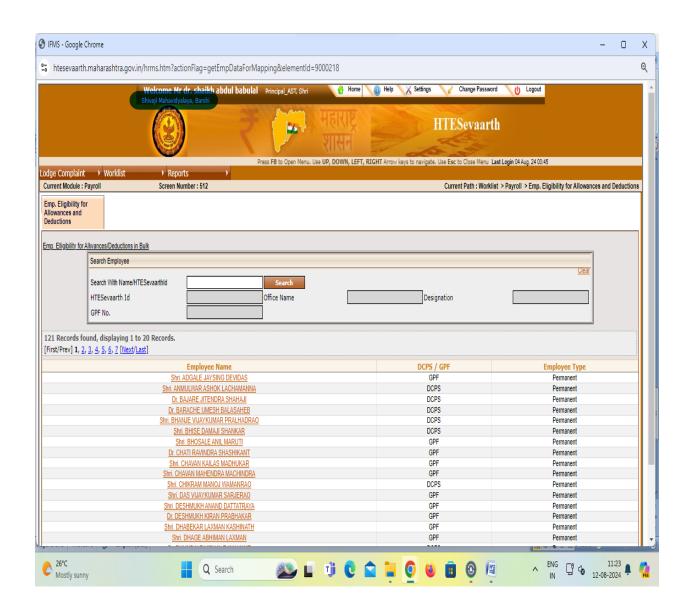

at University erp portal showing admission process



# College log in at University exam portal showing examination enrollment



## College log in at University portal showing University admission process



### College log in at University portal showing Student Details



### College log in at University portal showing Uploading of University Examination Marks





# Staff log in at University portal showing Onscreen Evaluation of University Examination





### **College Software showing Transference Certificate process**



**College log in for Public Finance Management System** 



#### Online Students Fee Receipt



### Log in at Students Scholarship Portal NSP



### Log in at Students Scholarship Portal MahaDBT





### Log in at Salary, GPF, Mediclaim etc. Portal THE Sevaarth



### **College Website showing various Tabs**