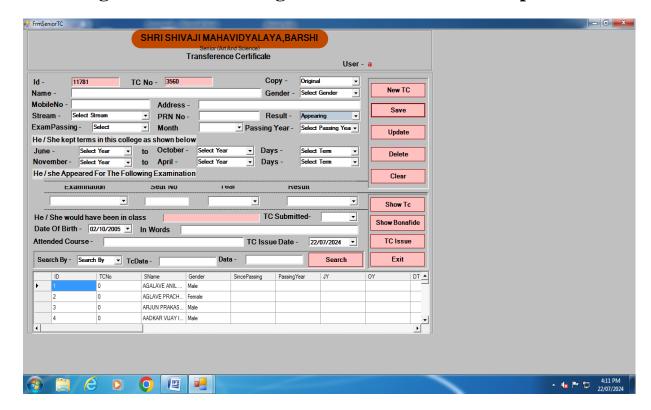

### **College Software showing Transference Certificate process**

**College log in for Public Finance Management System** 